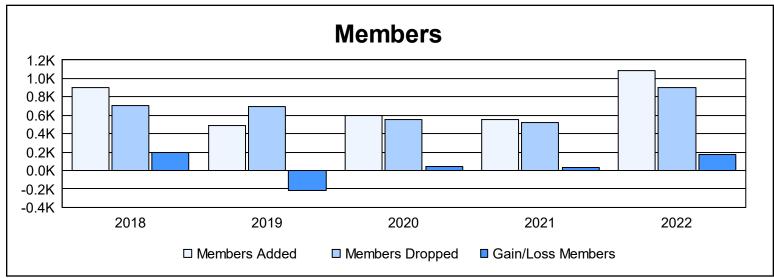

District 307 A1 As of June 2022 Cumulative

| Year      | New<br>Clubs | Dropped<br>Clubs | Gain/<br>Loss<br>Clubs | New<br>Members | Charter<br>Members | Reinstate<br>Members | Transfer<br>Members | Total<br>Member<br>Added | Total<br>Members<br>Dropped | Gain/<br>Loss<br>Members |
|-----------|--------------|------------------|------------------------|----------------|--------------------|----------------------|---------------------|--------------------------|-----------------------------|--------------------------|
| 2017-2018 | 16           | 8                | 8                      | 449            | 401                | 38                   | 14                  | 902                      | 704                         | 198                      |
| 2018-2019 | 7            | 8                | -1                     | 262            | 194                | 17                   | 10                  | 483                      | 696                         | -213                     |
| 2019-2020 | 7            | 3                | 4                      | 342            | 193                | 19                   | 42                  | 596                      | 555                         | 41                       |
| 2020-2021 | 7            | 5                | 2                      | 296            | 213                | 27                   | 15                  | 551                      | 517                         | 34                       |
| 2021-2022 | 19           | 3                | 16                     | 506            | 526                | 17                   | 32                  | 1,081                    | 905                         | 176                      |
| Average   | 11           | 5                | 6                      | 371            | 305                | 24                   | 23                  | 723                      | 675                         | 47                       |